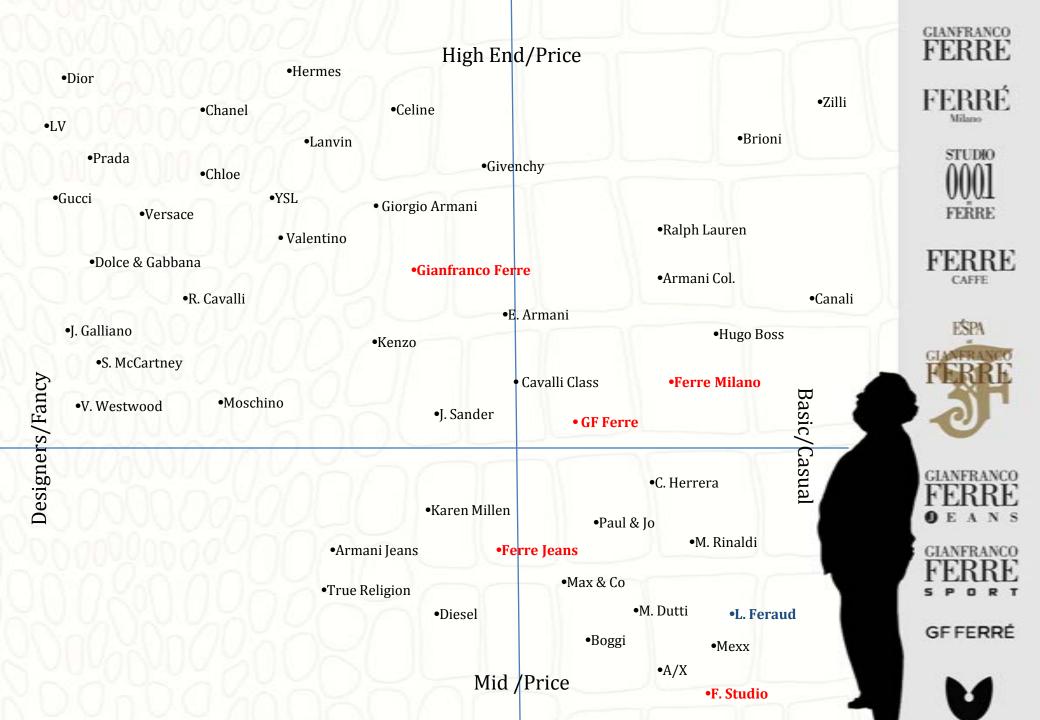

# **Gianfranco Ferre Competitors**

Valentino

Lanvin

Givenchy

# Ferre Milano Competitors

Hugo Boss

Emporio Armani

Carolina Herrera

Jil Sanders

### **GF Ferre Competitors**

Hugo Boss

Ralph Lauren Blue

## Ferre Jeans Competitors

Diesel Armani Jeans

True Religion

7 for All mankind

Paige Denim

## Ferre Studio Competitors

Espirit

Armani Exchange

Aeropostale

Paul and Bear

# **Gianfranco Ferre** Casa Competitors

Armani Casa

Cavali Home

Fendi Home

Versace Home