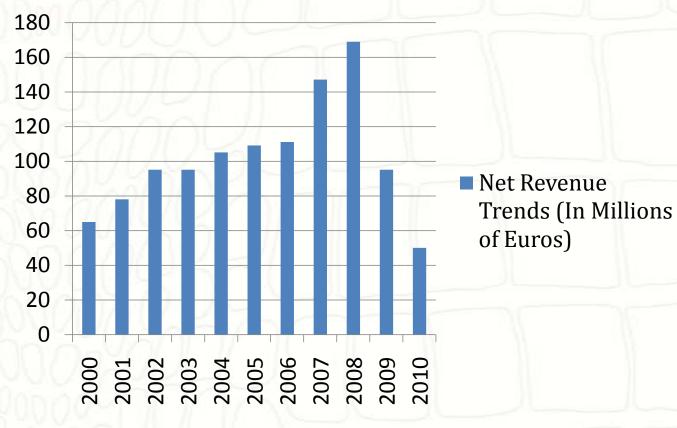

# Global brand 2009

Gianfranco Ferre was widely distributed all over the world from the US to China. The turnover at the peak reached more than €165M.

- AUSTRIA
- AZERBAIJAN
- BULGARIA
- CHINA
- ESTONIA
- FRANCE
- GERMANY
- GREECE
- ITALY
- JAPAN
- KOREA
- LEBANON
- MALAYSIA
- MONACO

- QATAR
- RUSSIA
- SPAIN
- SWITZERLAND
- TAIWAN
- TURKEY
- UKRAINE
- UNITED ARAB EMIRATES
- UNITED KINGDOM
- USA
- VIETNAM

















The brand's expansion strategy is of an INTERNATIONAL NATURE comprising a consolidation of its current presence and penetration in NEW MARKETS



Our current and future COMMERCIAL PARTNERS will naturally play a FUNDAMENTAL ROLE in the brand's NEW COURSE and its subsequent network of WORLDWIDE distribution

## **Net Revenue Trends (In Millions of Euros)**



FERRE

















# GIANFRANCO FERRE

THE PRODUCT LINES











FERRE • E A N S

FERRE S P O R T



### WOMEN'S COLLECTION



FERRE

FERRÉ

STUDIO 0001 FERRE

FERRE



FERRE • E A N S

FERRE



### MEN'S COLLECTION



FERRE

FERRÉ

STUDIO 0001 FERRE

FERRE



FERRE • E A N S

FERRE



### KIDS COLLECTION











STUDIO 0001 FERRE

FERRE



FERRE • E A N S

FERRE



### **SCARVES AND TIES**













FERRE



FERRE • E A N S

FERRE 5 P D R T





### BAG COLLECTION









FERRE







### **ACCESSORIES**







STUDIO 0001 FERRE

FERRE



FERRE • E A N S

FERRE 5 P D R T



### WATCHES COLLECTION























### JEWELRY COLLECTION







FERRÉ

STUDIO 0001 FERRE

FERRE

ESPA



FERRE • E A N S

FERRE



### EYEWEAR COLLECTION















FERRE • E A N S