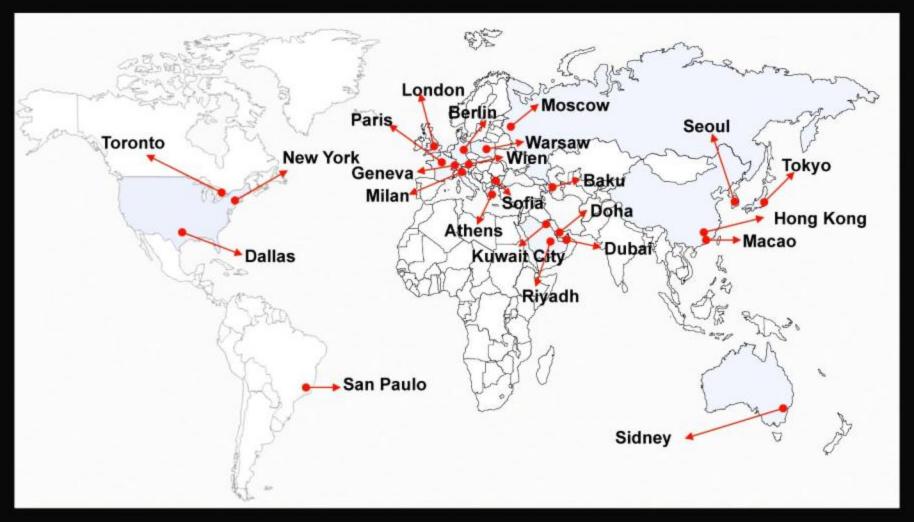

# Global brand 2009

Gianfranco Ferre was widely distributed all over the world from the US to China. The turnover at the peak reached more than €165M.

- AUSTRIA
- AZERBAIJAN
- BULGARIA
- CHINA
- ESTONIA
- FRANCE
- GERMANY
- GREECE
- ITALY
- JAPAN
- KOREA
- LEBANON
- MALAYSIA
- MONACO

- QATAR
- RUSSIA
- SPAIN
- SWITZERLAND
- TAIWAN
- TURKEY
- UKRAINE
- UNITED ARAB EMIRATES
- UNITED KINGDOM
- USA
- VIETNAM

The brand's expansion strategy is of an INTERNATIONAL NATURE comprising a consolidation of its current presence and penetration in NEW MARKETS